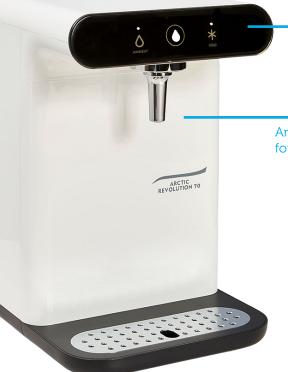

#### ArcticRevolution 70B

refreshingly different

- Sleek & Compact Design which fits perfectly in small workspaces
- Direct chill ambient & cold water Cooler
- High Dispensing Area of 21cm
- FloodGuard inlet solenoid protects against large scale flooding
- Touch pad buttons to dispense water. When cold water is dispensing the central droplet will flash in blue. For ambient water it will flash in grey
- Available in black & cream
- High quality built to last

### Arctic Revolution 70/70B

A Revolution In Design

Touch pad buttons to dispense water. When cold water is dispensing the central droplet will flash in blue. For ambient water it will flash in grey

An extremely high dispensing area of 21cm for easy filling of sports bottles