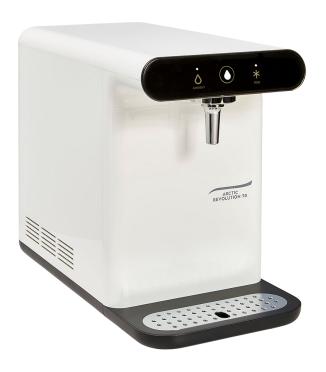

### Arctic Revolution 70/70B

A Revolution In Design

# The ArcticRevolution 70/70B Direct Chill Cooler Has An Amazingly Small Footprint

ArcticRevolution 70

**CREAM** 

WCPTC70

Local Distributor

www.aafirst.co.uk