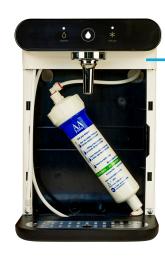

Discreet internal filter placement with easy access - Simply depress the spring-loaded base of the front panel

| Description   | Dimensions<br>H x W x D mm | Weight (Kg) |
|---------------|----------------------------|-------------|
| POU Table Top | 370 x 240 x 488            | 14          |

## Accessories For The Arctic Revolution 70/70B

Filter Housing With Carbon Block Candle & Nanofilter.

Installation Rail With Filter. Includes Compression Fitting, 1-Micron Green Filter, Water Block, Copper Pressure Reducing Valve & Non-Return Valve.