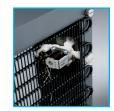

Discreet internal filter placement with easy access - Simply depress the spring-loaded base of the front panel

| Description   | Dimensions<br>H x W x D mm | Weight (Kg) |
|---------------|----------------------------|-------------|
| POU Table Top | 370 x 240 x 488            | 14          |