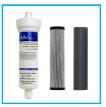

## Accessories For The Arctic Revolution 70/70B

Filter Housing With Carbon Block Candle & Nanofilter.

Installation Rail With Filter. Includes Compression Fitting, 1-Micron Green Filter, Water Block, Copper Pressure Reducing Valve & Non-Return Valve.