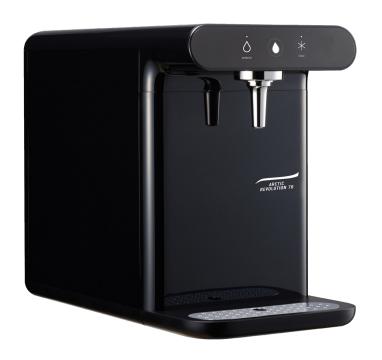

BLACK

WCPTC70B

**Available Colours** 

FloodGuard - Inlet Solenoid Only Opens To Allow Water Into The Cooler, When Water Is Dispensed. By Remaining Closed All Other Times It Protects The Cooler Against Leaks.