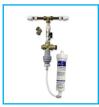

## Accessories For The Arctic Revolution 70/70B

Filter Housing With Carbon Block Candle & Nanofilter.

Installation Rail With Filter. Includes Compression Fitting, 1-Micron Green Filter, Water Block, Copper Pressure Reducing Valve & Non-Return Valve.