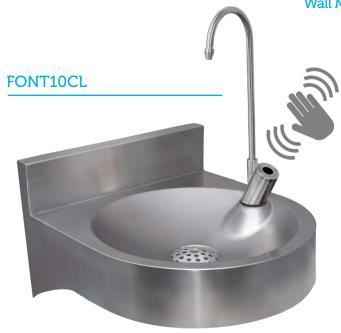

# **FONT10CL Wall-Mounted Drinking** Fountain With Contactless Swan Neck Tap

Wall Mounted Drinking Fountain With Infra Red Sensor For Hands Free Bottle Filling For Indoor Or Covered Outdoor Installation

- The Sensor is connected to an Inlet Solenoid valve which opens the water supply when activated, and stops the water flowing when the hand is removed
- The Solenoid Valve is powered by two 3V batteries with a tested life span of 86.000 Solenoid activations
- The Contactless Swan Neck tap is programmed to stop dispensing after 6 seconds. If that is insufficient to fill your glass or bottle, place your hand again over the sensor to continue dispensing
- The FONT10CL provides ambient water. It can be connected to an Under-sink Chiller to provide chilled water

| Description | Dimensions<br>H X W X D (MM)    | Weight (Kg) |
|-------------|---------------------------------|-------------|
| FONT10      | 220x 310 x 345                  | 2.7         |
| FONT10CL    | 220 (+300 WITH TAP) x 310 x 345 | 2.7         |
| FONT10BCL   | 220x 310 x 345                  | 2.7         |