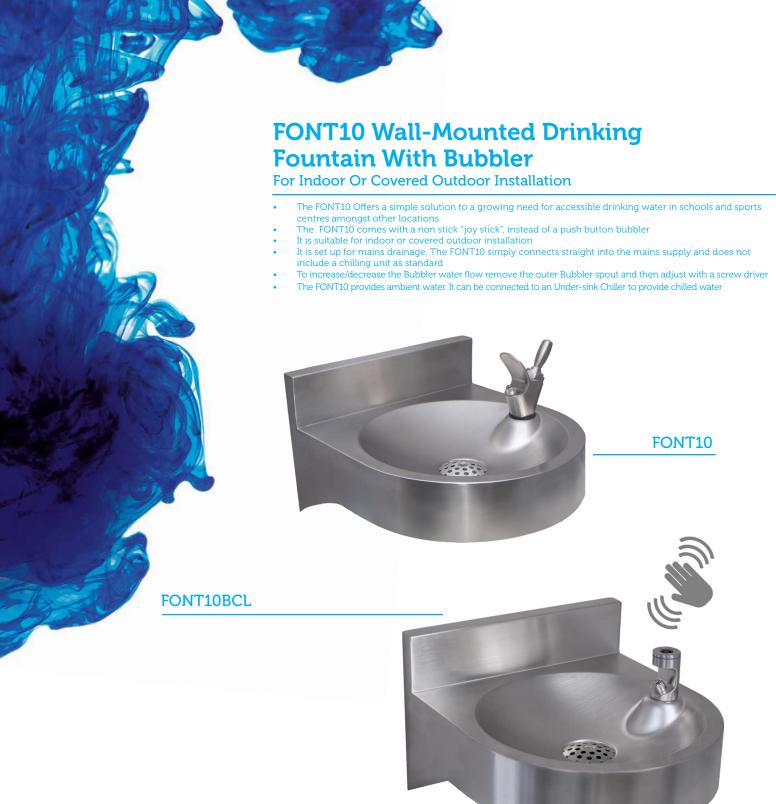

| Description | Dimensions<br>H X W X D (MM)    | Weight (Kg) |
|-------------|---------------------------------|-------------|
| FONT10      | 220x 310 x 345                  | 2.7         |
| FONT10CL    | 220 (+300 WITH TAP) x 310 x 345 | 2.7         |
| FONT10BCL   | 220x 310 x 345                  | 2.7         |