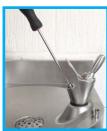

#### **GLASSFILLER CL** Contactless Swan Neck Tap

The Contactless Tap has an Infra Red Sensor which is activated by a hand hovering over it at a distance of 2cm - 5cm

Installation Rail With Filter. Includes Compression Fitting, 1-Micron Green Filter, Water Block, Copper Pressure Reducing Valve & Non-Return Valve.